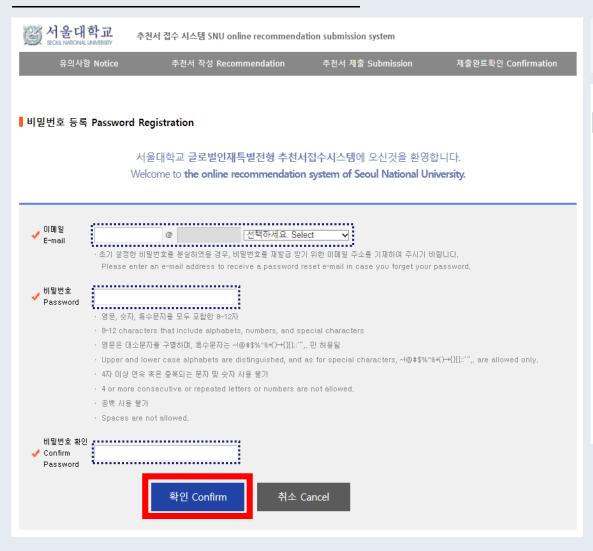

Academic Year              | 학년도 기                           |  |  |  |  |  |
|          | 지원 자격 Admission Type             |                                 |  |  |  |  |  |
|          | 지원 과정 Desired Degree Course      |                                 |  |  |  |  |  |
|          | 지원 모집단위 Desired Program of Study |                                 |  |  |  |  |  |
|          | 지원 세부전공 Desired Major (Detailed) |                                 |  |  |  |  |  |



# Click the link provided to access the recommendation submission website.

Email subject: [Seoul National University] Recommendation letter for Applicant Name (Recommender | or || )

From: SNU Admissions snuadmit@snu.ac.kr 도메인: uwayapply.com





# Enter the Application number and Applicant PIN.





## Register your password.



# ▼You can change your password by clicking the 'Change Password' button after you have registered.

| M 서울대학교<br>SEOUL NATIONAL UNIVERSITY   | 추천서 접수 시스템 SNU online recommendation submission system                                                                                                                                                                                                                                                                                                                                                        |                   |                     |  |  |  |  |
|----------------------------------------|--------------------------------------------------------------------------------------------------------------------------------------------------------------