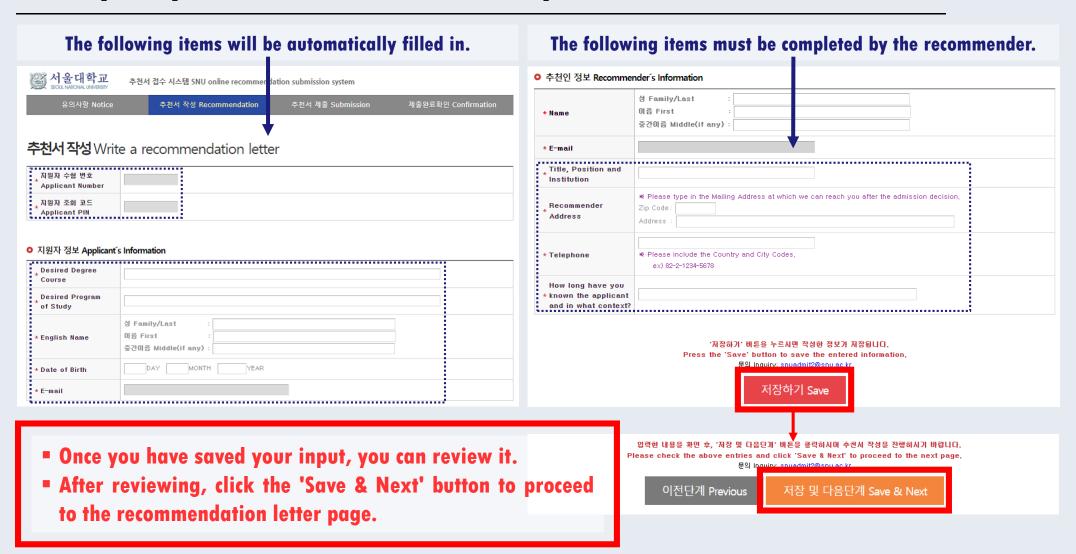

- Once you have saved your input, you can review it.
- After reviewing, click the 'Save & Next' button to proceed to the submission page.

'저장 및 다음단계' 버튼을 누르시면 작성한 추천실가 저장됩니다.
Click 'Save & Next' to save your recommendation,
문의 Inquiry: squadmit/@save ekr
이전단계 Previous 저장 및 다음단계 Save & Next