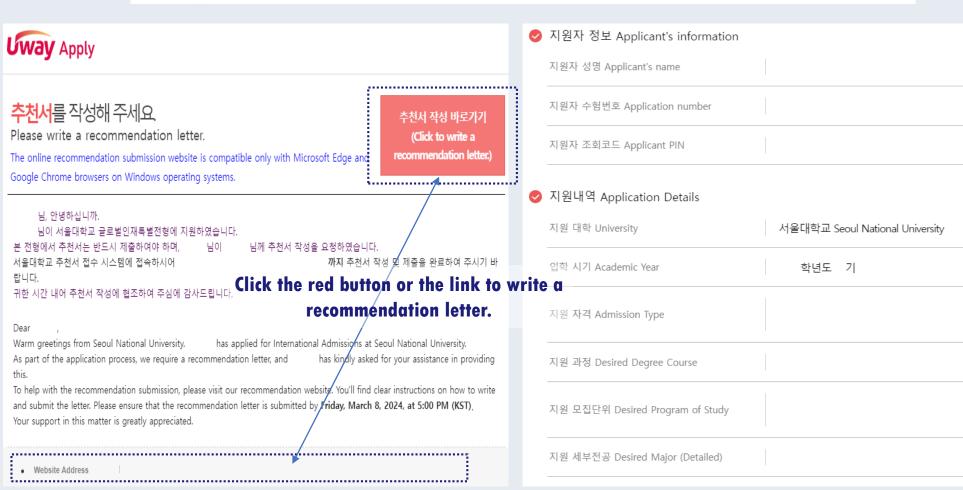

#### **추천서**를 작성해 주세요

Please write a recommendation letter.

The online recommendation submission website is compatible only with Microsoft Edge and Google Chrome browsers on Windows operating systems.

추천서 작성 바로가기 (Click to write a recommendation letter.)

님, 안녕하십니까,

님이 서울대학교 글로벌인재특별전형에 지원하였습니다.

본 전형에서 추천서는 반드시 제출하여야 하며,

서울대학교 추천서 접수 시스템에 접속하시어

님께 추천서 작성을 요청하였습니다.

까지 추천서 작성 및 제출을 완료하여 주시기 바

랍니다.

귀한 시간 내어 추천서 작성에 협조하여 주심에 감사드립니다.

Dear

Warm greetings from Seoul National University. has applied for International Admissions at Seoul National University. As part of the application process, we require a recommendation letter, and has kindly asked for your assistance in providing

To help with the recommendation submission, please visit our recommendation website. You'll find clear instructions on how to write and submit the letter. Please ensure that the recommendation letter is submitted by Friday, March 8, 2024, at 5:00 PM (KST), Your support in this matter is greatly appreciated.

Website Address

| <b>②</b> | 지원자 정보 Applicant's information |  |  |  |  |
|----------|--------------------------------|--|--|--|--|
|          | 지원자 성명 Applicant's name        |  |  |  |  |
|          | 지원자 수험번호 Application number    |  |  |  |  |
|          | 지원자 조회코드 Applicant PIN         |  |  |  |  |

| <b>②</b> | 지원내역 Application Details         |                                 |  |  |  |  |  |
|----------|----------------------------------|---------------------------------|--|--|--|--|--|
|          | 지원 대학 University                 | 서울대학교 Seoul National University |  |  |  |  |  |
|          | 입학 시기 Academic Year              | 학년도 기                           |  |  |  |  |  |
|          | 지원 자격 Admission Type             |                                 |  |  |  |  |  |
|          | 지원 과정 Desired Degree Course      |                                 |  |  |  |  |  |
|          | 지원 모집단위 Desired Program of Study |                                 |  |  |  |  |  |
|          | 지원 세부전공 Desired Major (Detailed) |                                 |  |  |  |  |  |