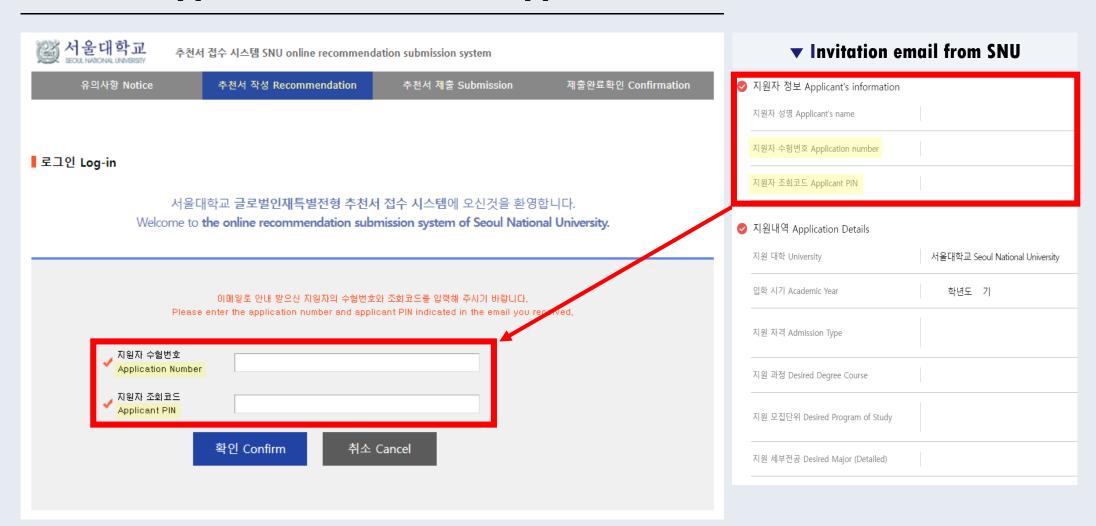

# Click the link provided to access the recommendation submission website.

Email subject: [Seoul National University] Recommendation letter for Applicant Name (Recommender | or || )

From: SNU Admissions snuadmit@snu.ac.kr 도메인: uwayapply.com

# Enter the Application number and Applicant PIN.

Website Address

| <b>②</b> | 지원자 정보 Applicant's information |  |  |  |  |
|----------|--------------------------------|--|--|--|--|
|          | 지원자 성명 Applicant's name        |  |  |  |  |
|          | 지원자 수험번호 Application number    |  |  |  |  |
|          | 지원자 조회코드 Applicant PIN         |  |  |  |  |

| <b>②</b> | 지원내역 Application Details         |                                 |  |  |  |  |  |
|----------|----------------------------------|---------------------------------|--|--|--|--|--|
|          | 지원 대학 University                 | 서울대학교 Seoul National University |  |  |  |  |  |
|          | 입학 시기 Academic Year              | 학년도 기                           |  |  |  |  |  |
|          | 지원 자격 Admission Type             |                                 |  |  |  |  |  |
|          | 지원 과정 Desired Degree Course      |                                 |  |  |  |  |  |
|          | 지원 모집단위 Desired Program of Study |                                 |  |  |  |  |  |
|          | 지원 세부전공 Desired Major (Detailed) |                                 |  |  |  |  |  |