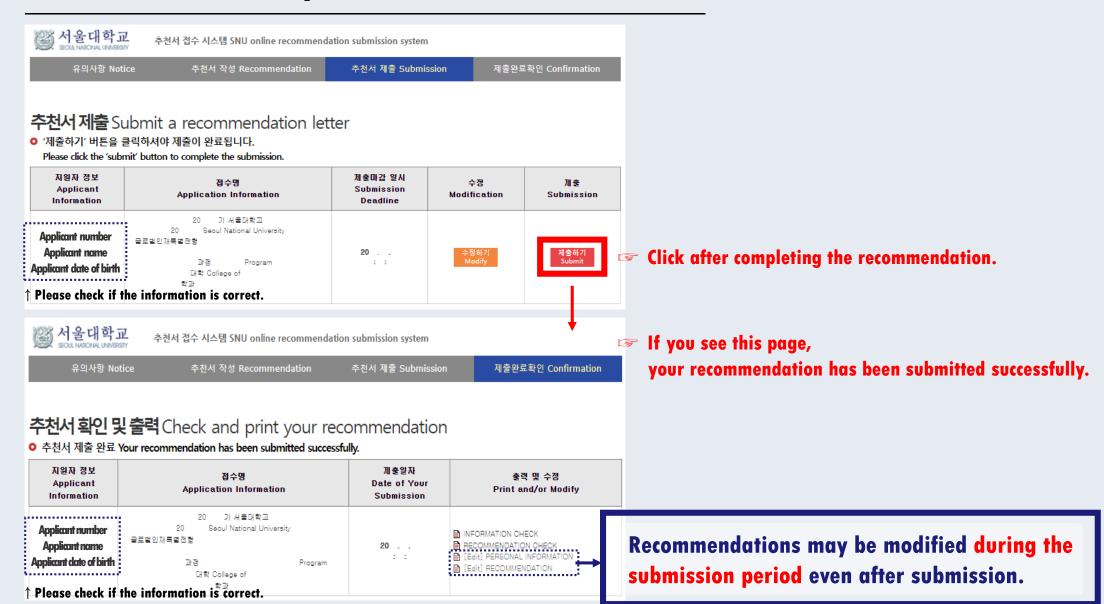

글 약 1,500자, 영어 약 600개 단어)

입력 Byte 수: 0 / 각 항목별 중바꿈, 띄어쓰기 포함 3000 Byte 이내(한글 약 1,500자, 영어 약 600개 단어)

Current Byte: 0 / 3000-Byte limit including spaces and line breaks(about 1500 Korean characters, 600 English words) for each entry

- Once you have saved your input, you can review it.
- After reviewing, click the 'Save & Next' button to proceed to the submission page.

'저장 및 다음단계' 버튼을 누르시면 작성한 추천실가 저장됩니다.
Click 'Save & Next' to save your recommendation,
문의 Inquiry: squadmit/@save ekr
이전단계 Previous 저장 및 다음단계 Save & Next

입력한 내용을 확인 후, '저장 및 다음단계' 버튼을 클릭하시어 <mark>추천서를 제출하시기 바랍니다.</mark> Please check the above entries, and click 'Save & Next' to submit the recommendation. 문의 Inquiry: squadmit/@squackr

이전단계 Previous

저장 및 다음단계 Save & Next



## Review and submit your recommendation letter.