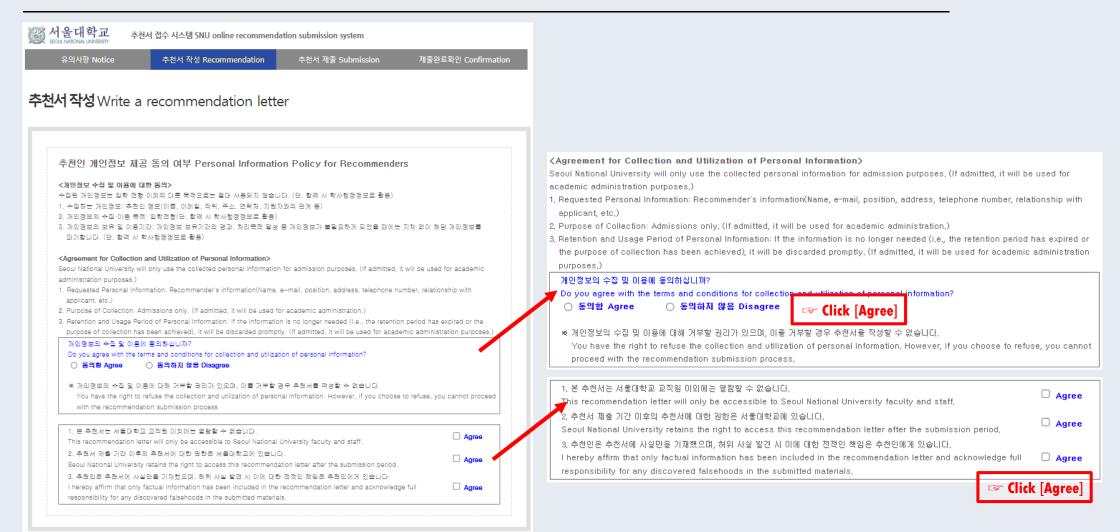

# Enter your personal information and your recommendation letter.

추천서 작성 Write a recommendation letter

Click the red button to write your recommendation letter.

STEF 6

### Enter your personal information and your recommendation letter.

# Enter your personal information and your recommendation letter.

#### 추천서 작성 Write a recommendation letter

\* Please assess the applicant by selecting the appropriate box,

Compared to other students you have encountered, how would you rate this applicant in terms of: