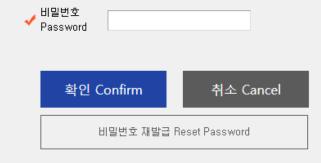

Welcome to the online recommendation system of Seoul National University.

초기에 설정한 비밀번호를 입력해 주시기 바랍니다.

비밀번호를 분실하였을 경우, 하단의 '비밀번호 재발급 Reset Password' 버튼을 클릭하여 비밀번호를 재발급 받으시기 바랍니다.

Please enter your password, If you have forgotten your password, please click the "Reset Password" button below to receive a new one,