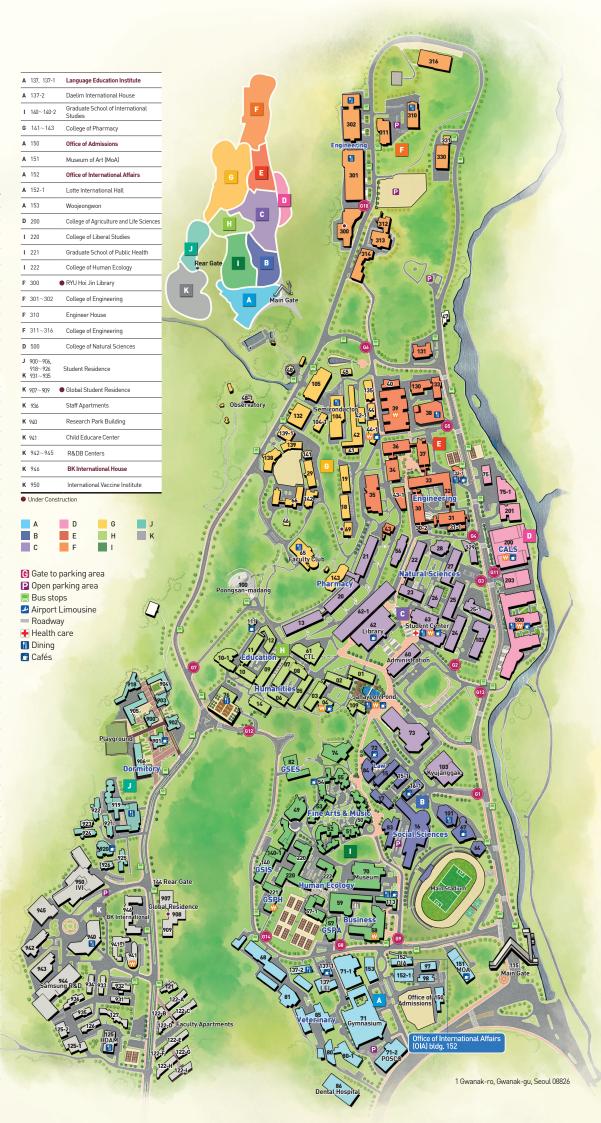

## **GWANAK CAMPUS MAP**

## HOW TO USE

— SNU Gwanak campus has more than 200 buildings, all of which have their own numbers. The map is divided into 11 zones, using area codes A-K.

Note that some buildings are not listed below.

| н             | 1~8,14                   | College of Humanities                                                        |
|---------------|--------------------------|------------------------------------------------------------------------------|
| Н             | 4                        | Shinyang Humanities Hall                                                     |
| н             | 9~13                     | College of Education                                                         |
| В             | 15, 15-1, 17             | School of Law                                                                |
| В             | 16                       | College of Social Sciences                                                   |
| _             |                          |                                                                              |
| В             | 16-1                     | Shinyang Social Sciences Hall                                                |
| G<br>C        | 18~19,<br>22~28          | College of Natural Sciences                                                  |
| C<br>G        | 20~21<br>29              | College of Pharmacy                                                          |
| Е             | 30~43-1                  | College of Engineering                                                       |
| G             | 44-1                     | Shinyang Engineering Hall                                                    |
| G<br>F        | 45~46, 48,<br>48-1<br>47 | Observatories                                                                |
| 1             | 49                       | Design Center & Concert Hall                                                 |
| <u>.</u><br>1 | 50~52                    | <del>-</del>                                                                 |
| _             |                          | College of Fine Arts                                                         |
| 1             | 53~55                    | College of Music                                                             |
| С             | 56                       | College of Natural Sciences                                                  |
| 1             | 57, 57-1<br>58           | Graduate School of Public Administration  College of Business Administration |
| _             |                          |                                                                              |
| 1             | 59                       | Graduate School of Business                                                  |
| С             | 60                       | Administration Building                                                      |
| Н             | 61                       | Center for Teaching and Learning                                             |
| С             | 62, 62-1                 | University Library                                                           |
| С             | 63                       | Student Center                                                               |
| В             | 64                       | IBK Communication Center                                                     |
| G             | 65                       | Faculty Club                                                                 |
| В             | 67                       | Dure Cultural Center                                                         |
| G             | 69                       | Institute of Laboratory Animal<br>Resources                                  |
| _             |                          |                                                                              |
| 1             | 70                       | University Museum                                                            |
| A             | 71                       | Gymnasium                                                                    |
| A             | 71-1                     | Sports Education and<br>Research Building                                    |
| Α             | 71-2                     | POSCO Sports Complex                                                         |
| В             | 72                       | Law Library                                                                  |
| С             | 73                       | University Cultural Center                                                   |
| 1             | 74                       | Arts Education & Research Building                                           |
| D             | 75                       | University Newspaper                                                         |
| n             | 75-1                     |                                                                              |
| Н             | 76                       | Cafeteria                                                                    |
| _             | 80                       | Veterinary Medical Teaching Hospital  Graduate School of                     |
| I             | 82                       | Environmental Studies                                                        |
| В             | 83                       | Multimedia Lecture Building II                                               |
| В             | 84                       | Centennial Building, College of Law                                          |
| Α             | 85                       | College of Veterinary Medicine                                               |
| A             | 86                       | SNU Dental Hospital in Gwanak                                                |
| A             | 97~98                    | Institute of Environmental Protection                                        |
|               |                          | and Safety                                                                   |
| G             | 100                      | Poongsan Outdoor Theater                                                     |
| В             | 101                      | Asia Center  Office of Information Systems and                               |
| c             | 102                      | Technology  Kyujanggak Archives                                              |
| _             |                          | Inter-University Semiconductor                                               |
| G             | 104                      | Research Center                                                              |
| G             | 105                      | Institute for Molecular Biology &<br>Design                                  |
| Н             | 109                      | Cafeteria Jahayon                                                            |
| Н             | 111                      | Café                                                                         |
| ı             | 113                      | Dongwon Dining Hall                                                          |
| K             | 122                      | Faculty Apartments A~I                                                       |
|               |                          | Hoam Faculty House                                                           |
| K             | 125~127                  |                                                                              |
| K<br>C        | 125~127<br>129           | Sangsan Mathematical Sciences                                                |
| _             |                          |                                                                              |