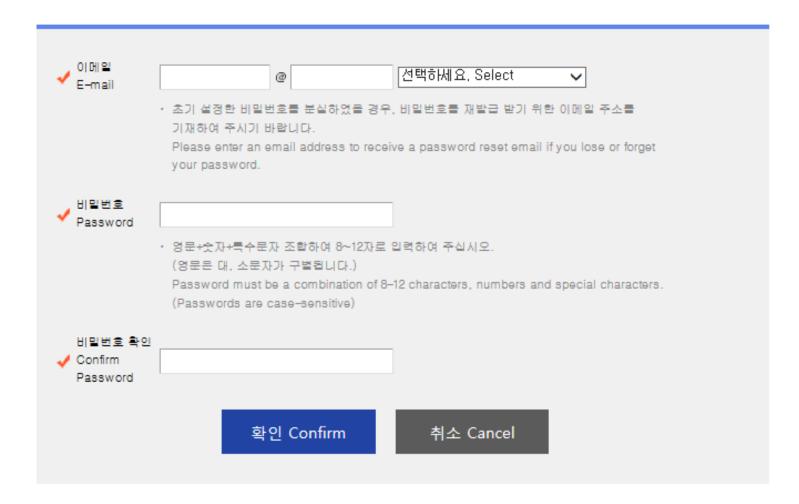

## Please create a secure password. Do not share it with anyone.

#### ▮ 비밀번호 등록 Password Registration