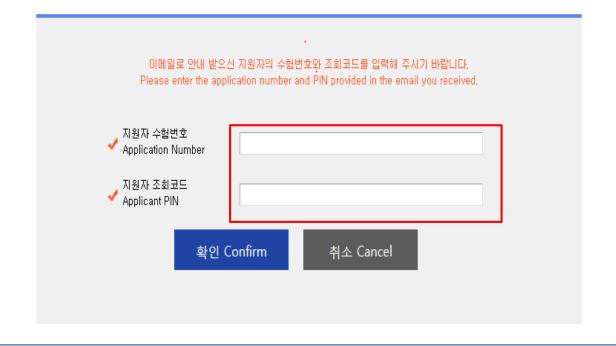

has applied to Seoul National University.

This admissions track requires a recommendation letter from the applicant's academic advisor

Please submit the recommendation letter by

URL

http://

- 지원자 성명 Applicant name
- 지원자 수험번호 Application Number
- 지원자 조회코드 Applicant PIN

Check the automatic invitation email from Seoul National University.

This is the link to the online recommendation page.

Please check the Application Number and Applicant PIN.

로그인 Log-in |

서울대학교 SNU

추천서 접수 시스템 Recommendation Submission System

## SNU Recommendation Submission System

서울대학교 글로벌인재특별전형 추천서접수시스템에 오신것을 환영합니다. Welcome to **the online recommendation system of Seoul National University.** 

로그인 Log-in

Please enter the given Application Number and Applicant PIN from your email.