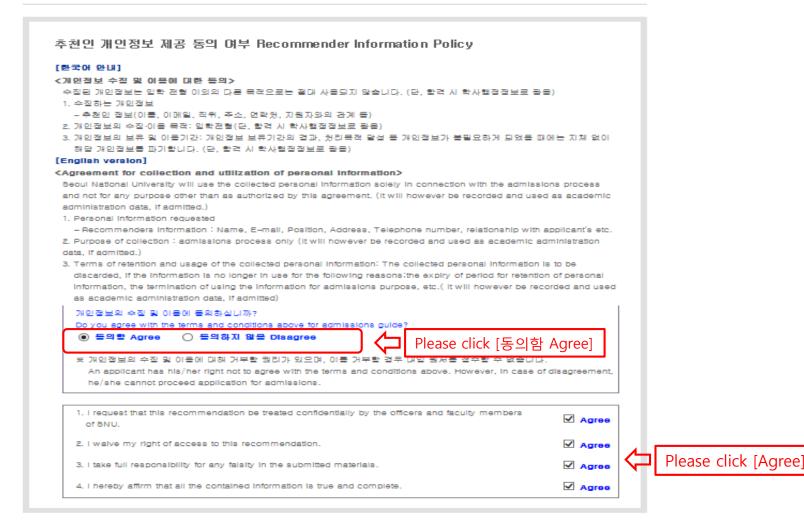

○ 추천인 정보 Recommender Information

| • Name                                                            | 설 Family/Last : : : : : : : : : : : : : : : : : : :                                                               |
|-------------------------------------------------------------------|-------------------------------------------------------------------------------------------------------------------|
| Title, Position and<br>Institution                                |                                                                                                                   |
| • E-mail                                                          |                                                                                                                   |
| Recommender<br>Address                                            | X Please type in the Mailing Address at which we can reach you after the admission decision.  Zip Code:  Address: |
| * Telephone                                                       | X Please include the Country and City Codes.  ex) 82-2-1234-5578                                                  |
| How long have you<br>*known the applicant<br>and in what context? |                                                                                                                   |

Please do not include any detailed information regarding the applicants' parents such as names or occupations in the recommendation letters.