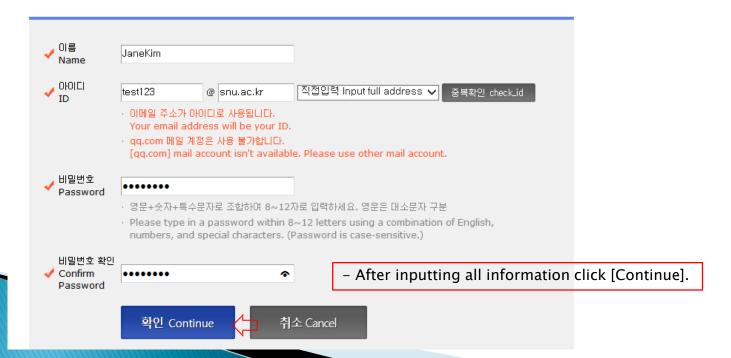

onal admissions for graduates

# 2. Sign-up(Create a New Account) and Log-in at Application Page



### 로그인 Log-in

### 서울대학교 <mark>글로벌인재특별전형 원서접수시</mark>스템에 오신것을 환영합니다.

Welcome to application website for SNU International student admissions.



\* Even if you hold an account for previous semester's admissions, you must create a new account for 2019 Spring. \* E-mail address of [qq.com] is not available.

### 3-1. How to Sign-up(Create A New Account)

로그인 Log-in | 회원가입 Sign-up | 서울대학교 SNU



Do you agree on the terms and conditions mentioned above?

- Click for agreement on the terms & conditions

#### 기입정보입력 Sign-up



### 3-2. How to Sign-up(Create A New Account)



서울대학교 서비스 이용약관, 개인정보 수집 및 이용에 모두 동의합니다. Do you agree on the terms and conditions mentioned above?

#### ┃ 가입정보입력 Sign-up



### 3-3. How to Sign-up(Create A New Account)



### 4-1. Application for Admissions

#### ○ 2019학년도 전기 Spring, 2019

#### 아래 버튼을 누르면 자세한 전형일정을 보실 수 있습니다. Select a language to see the admissions timetable in detail.

⊙ English

Select a language to see the direction.

### • Admissions Timeline

() Korean

|   | Step