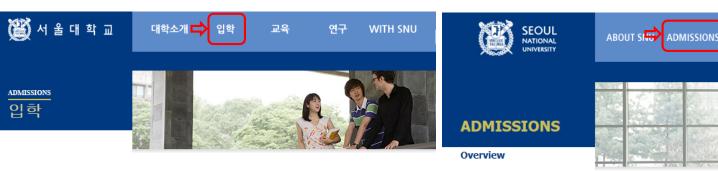

# 1. Click the Icon Marked Below on SNU Website. (Korean or English)

### Korean: http://admission.snu.ac.kr

### English: http://en.snu.ac.kr/apply/info