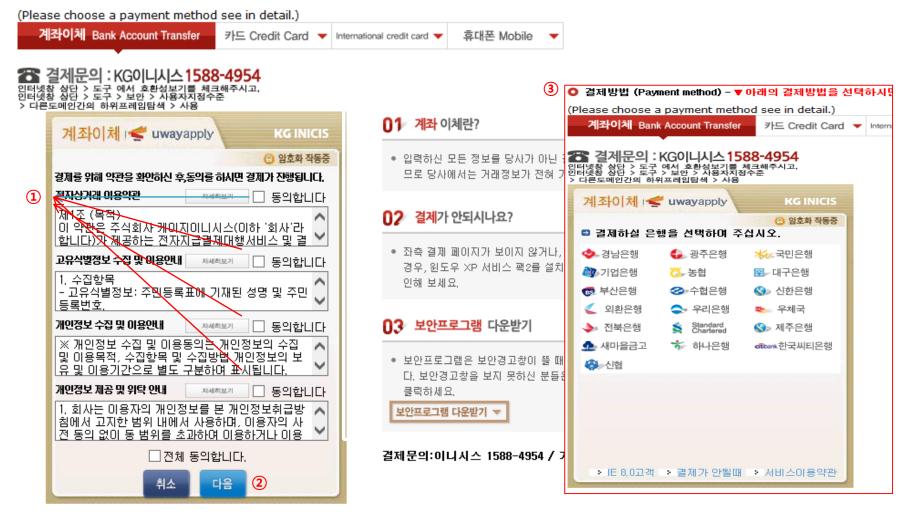

---------------|
|-------------|------------------|---------------|---------------------|

### ○ 전형료 결제

| 접수명      | 접 수 사항            | 마감일시     | 수정                                                   | 결제예정금액                    |
|----------|-------------------|----------|------------------------------------------------------|---------------------------|
| Admisson | Type/Course/Major | Deadline | Modify                                               | Payment                   |
|          |                   |          | 기초자료<br>수정<br>Modify<br>학력/<br>자기소개서<br>수정<br>Modify | 70,000원(KRW)<br>\$65(USD) |

### ○ 결제방법 아래의 결제방법을 선택하시면 자세한 방법을 확인하실수 있습니다.



# 7-2. Payment of Application Fee (1) 계좌이체 Bank Account Transfer

#### ○ 결제방법 (Payment method) - ▼ 아래의 결제방법을 선택하시면 자세한 내용을 확인할 수 있습니다.



- 1 Check the agreement for using personal information for transfer.
- Click [다음 (Next)].
- 3 Choose applicable bank name, then transfer application fee.
- \* You may see a message to install necessary programs of INICIS company.

# 7-3. Payment of Application Fee (2) 국내 신용카드 Credit Card of Korea

#### ○ 결제방법 (Payment method) - ▼ 아래의 결제방법을 선택하시면 자세한 내용을 확인할 수 있습니다.



- 1 Check the agreement for using personal information for transfer.
- 2 Click [다음(Next)].

③ Choose applicable credit card name, e-mail address, then pay with credit card information following each card company's directions.

\* You may see a message to install necessary programs of INICIS company.

# 7-4. Payment of Application Fee (3) 해외 신용카드 International Credit Card

| O 결제방법 (Payment method) - ▼ 아래의 결제<br>(Please choo