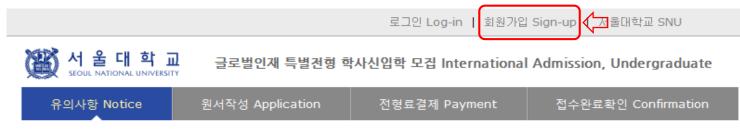

# 2. Sign-up(Create a New Account) and Log-in at Application Page

### 3-1. How to Sign-up(Create A New Account)

로그인 Log-in | 회원가입 Sign-up | 서울대학교 SNU

Do you agree on the terms and conditions mentioned above?

- Click for agreement on the terms & conditions