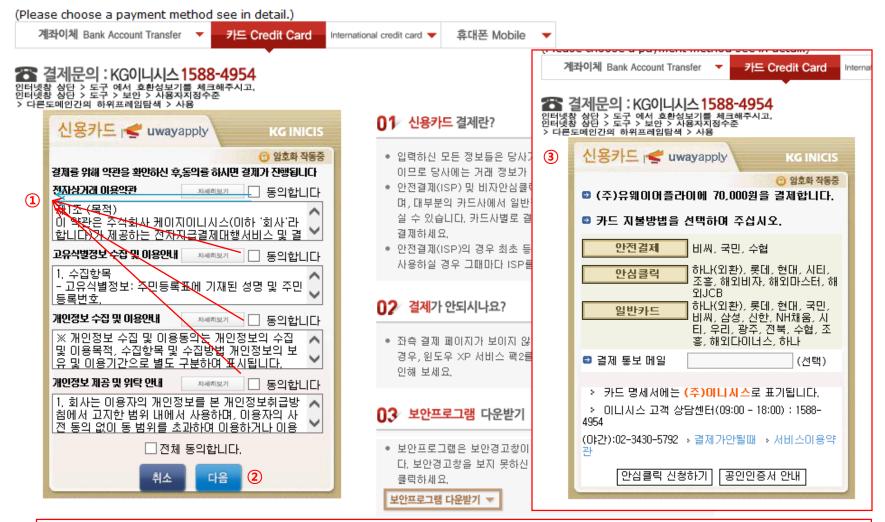

Type/Course/Major | Deadline | Modify                                               | Payment                   |
|          |                   |          | 기초자료<br>수정<br>Modify<br>학력/<br>자기소개서<br>수정<br>Modify | 70,000원(KRW)<br>\$65(USD) |

### ○ 결제방법 아래의 결제방법을 선택하시면 자세한 방법을 확인하실수 있습니다.



# 7-2. Payment of Application Fee (1) 계좌이체 Bank Account Transfer

#### ○ 결제방법 (Payment method) - ▼ 아래의 결제방법을 선택하시면 자세한 내용을 확인할 수 있습니다.



- 1 Check the agreement for using personal information for transfer.
- Click [다음 (Next)].
- 3 Choose applicable bank name, then transfer application fee.
- \* You may see a message to install necessary programs of INICIS company.

# 7-3. Payment of Application Fee (2) 국내 신용카드 Credit Card of Korea

#### ○ 결제방법 (Payment method) - ▼ 아래의 결제방법을 선택하시면 자세한 내용을 확인할 수 있습니다.



- 1 Check the agreement for using personal information for transfer.
- 2 Click [다음(Next)].

③ Choose applicable credit card name, e-mail address, then pay with credit card information following each card company's directions.

\* You may see a message to install necessary programs of INICIS company.

# 7-4. Payment of Application Fee (3) 해외 신용카드 International Credit Card

| O 결제방법 (Payment method) - ▼ 아래의 결제<br>(Please choose a payment method see in de  |                 | 신을 두 있습니다.              |                       |
|----------------------------------------------------------------------------------|-----------------|-------------------------|-----------------------|
| 계좌이체 Bank Account Transfer 🔻 카드 Cree                                             |                 | 휴대폰 Mobile 🛛 🔻