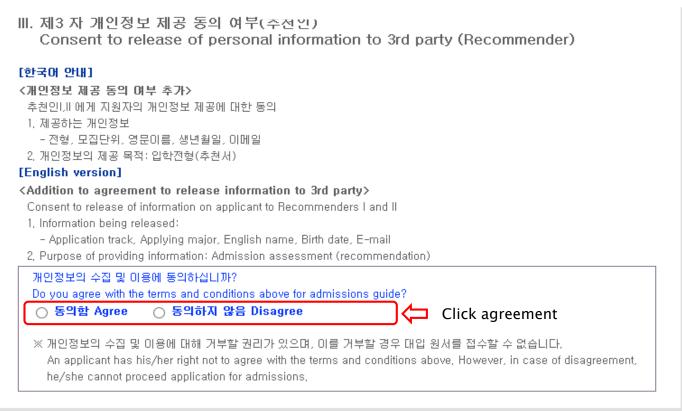

### 3-1. How to Sign-up(Create A New Account)

로그인 Log-in | 회원가입 Sign-up | 서울대학교 SNU

Do you agree on the terms and conditions mentioned above?

- Click for agreement on the terms & conditions

### 3-2. How to Sign-up(Create A New Account)

서울대학교 서비스 이용약관, 개인정보 수집 및 이용에 모두 동의합니다. Do you agree on the terms and conditions mentioned above?