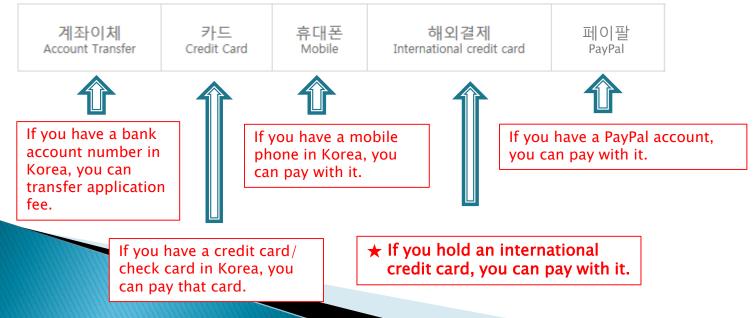

RSITY



| 유의사항 Notice | 원서작성 Application | 전형료결제 Payment | 접수완료확인 Confirmation |
|-------------|------------------|---------------|---------------------|
|-------------|------------------|---------------|---------------------|

### ○ 전형료 결제

| 접수명      | 접 수 사항            | 마감일시     | 수정                                                   | 결제예정금액                    |
|----------|-------------------|----------|------------------------------------------------------|---------------------------|
| Admisson | Type/Course/Major | Deadline | Modify                                               | Payment                   |
|          |                   |          | 기초자료<br>수정<br>Modify<br>학력/<br>자기소개서<br>수정<br>Modify | 70,000원(KRW)<br>\$65(USD) |

### ○ 결제방법 아래의 결제방법을 선택하시면 자세한 방법을 확인하실수 있습니다.



# 7-2. Payment of Application Fee (1) 계좌이체 Bank Account Transfer

#### ○ 결제방법 (Payment method) - ▼ 아래의 결제방법을 선택하시면 자세한 내용을 확인할 수 있습니다.



- 1 Check the agreement for using personal information for transfer.
- Click [다음 (Next)].
- 3 Choose applicable bank name, then transfer application fee.
- \* You may see a message to install necessary programs of INICIS company.

# 7-3. Payment of Application Fee (2) 국내 신용카드 Credit Card of Korea

#### ○ 결제방법 (Payment method) - ▼ 아래의 결제방법을 선택하시면 자세한 내용을 확인할 수 있습니다.



- 1 Check the agreement for using personal information for transfer.
- 2 Click [다음(Next)].

③ Choose applicable credit card name, e-mail address, then pay with credit card information following each card company's directions.

\* You may see a message to install necessary programs of INIC