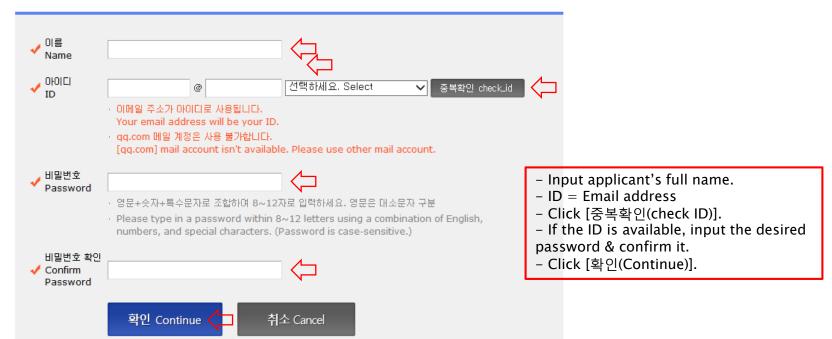

#### 기입정보입력 Sign-up

#### ┃ 가입정보입력 Sign-up

### 3-3. How to Sign-up(Create A New Account)