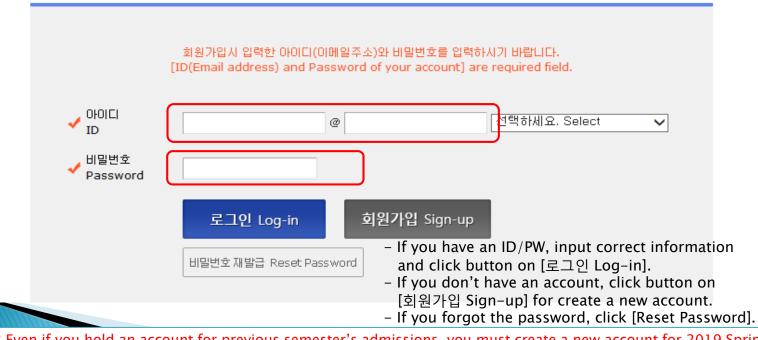

### 로그인 Log-in

### 서울대학교 <mark>글로벌인재특별전형 원서접수시</mark>스템에 오신것을 환영합니다.

Welcome to application website for SNU International student admissions.

\* Even if you hold an account for previous semester's admissions, you must create a new account for 2019 Spring. \* E-mail address of [qq.com] is not available.