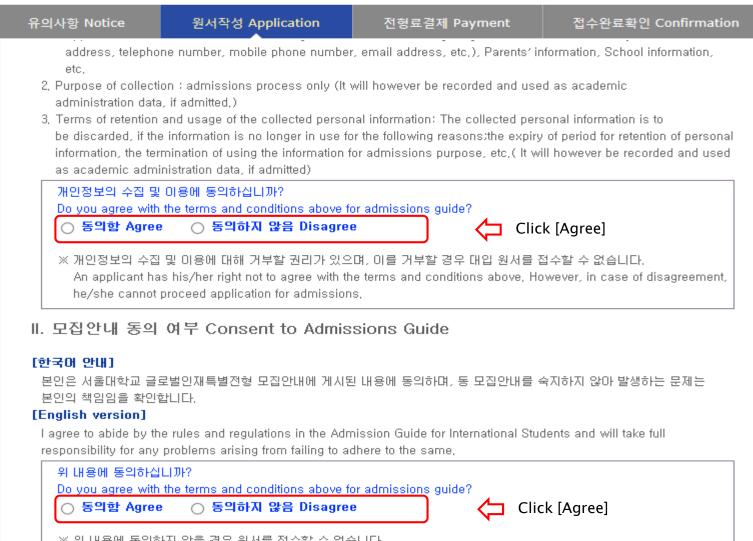

### 3-1. How to Sign-up(Create A New Account)

로그인 Log-in | 회원가입 Sign-up | 서울대학교 SNU

Do you agree on the terms and conditions mentioned above?

- Click for agreement on the terms & conditions

### 3-2. How to Sign-up(Create A New Account)

서울대학교 서비스 이용약관, 개인정보 수집 및 이용에 모두 동의합니다. Do you agree on the terms and conditions mentioned above?

#### ※ 위 내용에 동의하지 않을 경우 원서를 접수할 수 없습니다.

If an applicant does not agree with the terms and conditions above, he/she will not be permitted to apply as the admissions process cannot proceed in a secure and efficient manner,