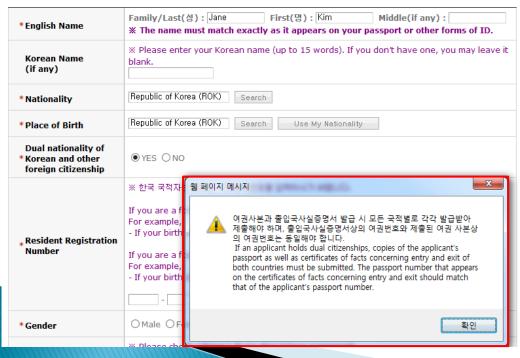

| 유의사항 Notice                                                    | 원서작성 Application 전형료결제 Payment 접수완료확인 Confirmation                                                                                                                                    |                                                                                                                                     |
|----------------------------------------------------------------|---------------------------------------------------------------------------------------------------------------------------------------------------------------------------------------|-------------------------------------------------------------------------------------------------------------------------------------|
| Personal Information                                           |                                                                                                                                                                                       | ☆ Input all correct personal information                                                                                            |
| English Name                                                   | Family/Last(성) : CHU First(영) : CHU Middle(if any) : CHU<br>※ The name must match exactly as it appears on your passport or other forms of ID.                                        | Fields with (*) are mandatory.                                                                                                      |
| Korean Name<br>(if any)                                        | ₩ Please enter your Korean name (up to 15 words). If you don't have one, you may leave it blank.                                                                                      | ☆ If you have Korean name, input it.                                                                                                |
| Nationality                                                    | Search                                                                                                                                                                                | If you don't, leave it blank.                                                                                                       |
| Place of Birth                                                 | Search Use My Nationality                                                                                                                                                             | ☆ Input your nationality and place of birth                                                                                         |
| Dual nationality of<br>Korean and other<br>foreign citizenship | O YES ONO                                                                                                                                                                             | <ul> <li>(Please choose correct nationality, If it's<br/>not on the list, please type directly afte<br/>clicking [etc].)</li> </ul> |
|                                                                | ※ 한국 국전자는 정확한 주민등록번호를 입력하시기 바랍니다.<br>※ Korean nationals should enter correct resident registration number.                                                                            |                                                                                                                                     |
|                                                                | ₩ Foreigners born after 1900<br>If you are a foreigner(male), enter your birth date (YYMMDD) followed by 5000000.                                                                     | ☆ If you hold dual nationality of Korea and<br>another country, choose [Yes] and input                                              |
| Resident Registration<br>Number                                | For example,<br>- If your birth date is 5/16/1997, enter 970516-5000000.                                                                                                              | correct information.                                                                                                                |
|                                                                | If you are a foreigner(female), enter your birth date (YYMMDD) followed by 6000000.<br>For example,                                                                                   | ☆ Input correct resident registration num                                                                                           |
|                                                                | - If your birth date is 12/25/1996, enter 961225-6000000.                                                                                                                             | If you don't, please follow the guide                                                                                               |
|                                                                | ≍ Foreigners born after 2000<br>If you are a foreigner(male), enter your birth date (YYIMMDD) followed by 7000000.                                                                    | ☆ Choose gender.                                                                                                                    |
|                                                                | For example,<br>- If your birth date is 5/16/2000, enter 000516-7000000.                                                                                                              |                                                                                                                                     |
|                                                                | If you are a foreigner(female), enter your birth date (YYMMDD) followed by 8000000.                                                                                                   | ☆ Input passport number.                                                                                                            |
|                                                                | For example,<br>- If your birth date is 12/25/2000, enter 001225-8000000                                                                                                              | If you don't have one, click [None].                                                                                                |
|                                                                | 001225 - 8000000                                                                                                                                                                      | 🛧 If you hold an alien registration number                                                                                          |
| Gender                                                         | O Male                                                                                                                                                                                | input correct information.<br>If you don't, leave it blank.                                                                         |
| Passport Number                                                | ₩ Please check " None " if you don't have a passport.                                                                                                                                 | ii you doii t, leave it blallk.                                                                                                     |
|                                                                |                                                                                                                                                                                       | m A Input date of birth and date of national                                                                                        |
| Alien Registration<br>Number                                   | <ul> <li>※ Please skip if you don't have a Certificate of Alien Registration.</li> <li>※ If applicable, Please input correct alien registration number on your alien card.</li> </ul> | acquisition.                                                                                                                        |
| Date of Birth                                                  | 25 DAY 12 MONTH 2000 YEAR                                                                                                                                                             |                                                                                                                                     |
| Date of Nationality                                            | 25 DAY 12 MONTH 2000 YEAR Use My Date of Birth                                                                                                                                        |                                                                                                                                     |
| Acquired                                                       | ₩ If there has been no change in your nationality/citizenship status, the acquired date of nationality                                                                                |                                                                                                                                     |

#### O Personal Information

- ☆ If you hold dual nationality of Korea and another country, choose [Yes] and input correct information about both nationalities.
- $\leftrightarrows$  In this case, applicant must submit required documents for both nationalities.
- ☆ If you hold dual nationality of Korea and another country, you are not eligible to apply for Admissions Type I.