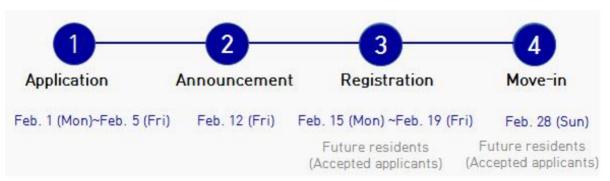

#### 1) Timeline

#### 2) Schedule

|              | Period                                       |
|--------------|----------------------------------------------|
| Application  | 2. 1(Mon) 10:00 ~ 2. 5(Fri) 18:00            |
| Announcement | 2. 12(Fri) 11:00                             |
| Registration | 2. 15(Mon) ~ 2. 19(Fri), 10:00~17:00         |
| Move-in      | 2. 28(Sun) 13:00~18:00, 3. 1(Tue) 9:00~18:00 |