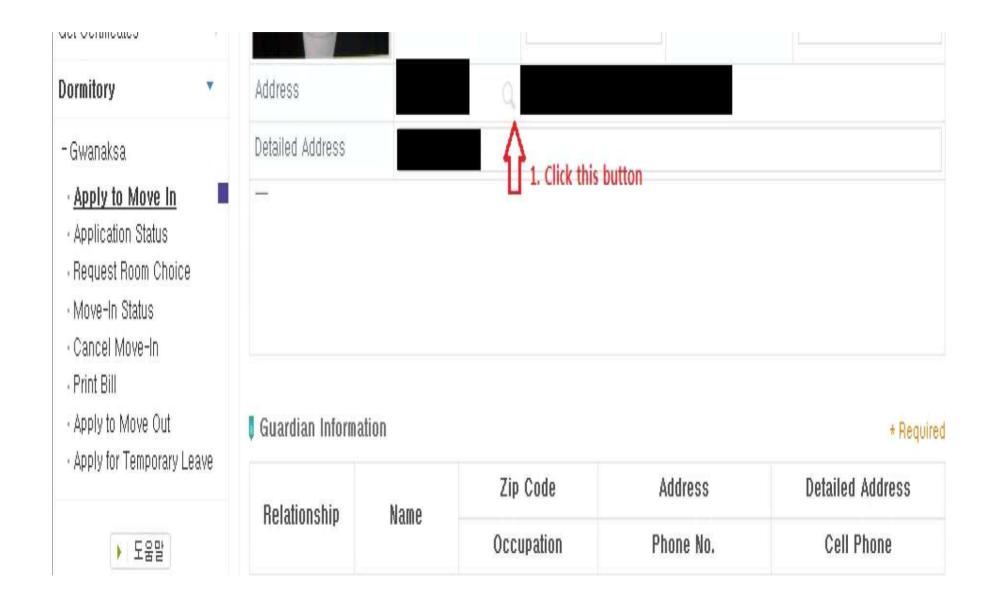

## Application tip

The foreign students might feel a difficult to fill out the address page.

There is no foreign address in the application page so just search any address in Korea such as 봉천동 or

대학동, and then put your home country address in the detail address box.

If you are foreign student, there will be no problem to complete the application even if your post address is in

Seoul. Also, finish your parent's address as the same way.

| Request Room Choice<br>Move-In Status                                              | Address                                                                                                                                                                                                                                                                                          |                                                                                      | Q          |                                                                                     |                  |  |  |  |
|------------------------------------------------------------------------------------|--------------------------------------------------------------------------------------------------------------------------------------------------------------------------------------------------------------------------------------------------------------------------------------------------|--------------------------------------------------------------------------------------|------------|-------------------------------------------------------------------------------------|------------------|--|--|--|
| Cancel Move-In                                                                     | Detailed Address                                                                                                                                                                                                                                                                                 |                                                                                      |            |                                                                                     |                  |  |  |  |
| Print Bill<br>Apply to Move Out<br>Apply for Temporary Leave<br>Wanaksa Family Blg | <ul> <li>☐ Combined Masters/Doctorate Program student who will be starting the Doctorate program this year (If you completed over 3 semesters and earned 24 credits, please check this.)</li> <li>☐ Research Student(체크박스에 체크되어있는 대상은 다음학기 연구생 대상임, 개인사정으로 정규과정 유지되는 대상은 체크박스 해제하세요.)</li> </ul> |                                                                                      |            |                                                                                     |                  |  |  |  |
| 'onGonSa<br>IamChunSa<br>IK Int'I House                                            | Guardian Information     * Required                                                                                                                                                                                                                                                              |                                                                                      |            |                                                                                     |                  |  |  |  |
|                                                                                    | Relationship                                                                                                                                                                                                                                                                                     | Name                                                                                 | Zip Code   | Address                                                                             | Detailed Address |  |  |  |
| ▶ 도움말                                                                              | meranonsmp                                                                                                                                                                                                                                                                                       | Name                                                                                 | Occupation | Phone No.                                                                           | Cell Phone       |  |  |  |
|                                                                                    | 도로)주소 동/가/읍/면<br>[Search Results                                                                                                                                                                                                                                                                 | - 우립 광주광역시<br>대구광역시<br>대전광역시<br>부사광역시                                                |            | 를 코젝스 Click the 'Search' button to see detailed re<br>로 <b>안ReoSe the first one</b> |                  |  |  |  |
|                                                                                    | Zip                                                                                                                                                                                                                                                                                              | Code 물산광역시<br>일천광역시<br>인천광역시<br>전라남도<br>전라북도<br>제 주특별자치도<br>충청남도<br>충청북도<br>세 종특별자치시 |            | Address<br>o data available.                                                        | ^                |  |  |  |
|                                                                                    | c<br>[Counts:0Counts]                                                                                                                                                                                                                                                                            | Found                                                                                |            |                                                                                     | ~                |  |  |  |