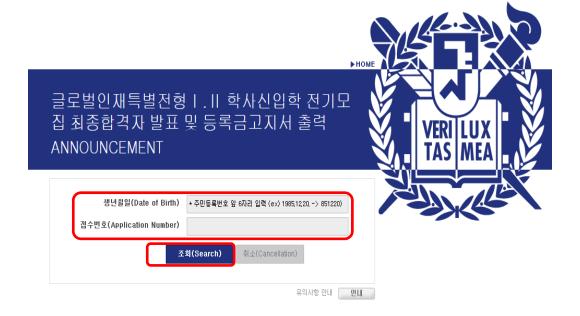

the Office of Admissions**

Form of Tuition fee for newly accepted Undergraduate/Graduate students in international Admission, Spring 2015

January 23, 2015 | Hit 2

Please visit the website below and click "TUITION PAYMENT FORM" and you can get your "Tuition payment"

[https://world.snu.ac.kr/index2.jsp]

- ▶ Printout 'Form of Tuition fee'
  - Undergraduate: January 23, 2015~February 3, 2015
  - Graduate: January 26, 2015~February 6, 2015
- ► Tuition Fees Payment

form'(two pages).

- Undergraduate: January 30, 2015~February 3, 2015 09:00~16:00
- Graduate: February 2, 2015~February 6, 2015 09:00~16:00
- \* Local time in Korea

3. Click button on'Tuition Payment Form'

학사신입학-Undergraduate Freshman / 대학원-Graduate program



4. Enter Date of birth(yymmdd)/Application number, Click 'Search'



## 5. Click button on '고지서 출력(Print)'



#### 6. Check personal information



## 7. After check agreement, click 'submit', then print out <Form of tuition fee>