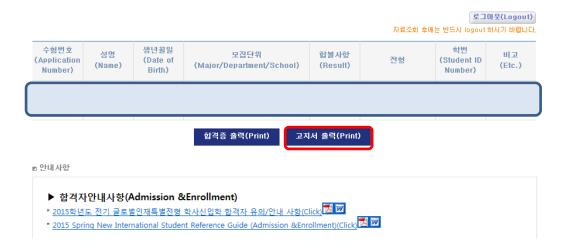

on fee for newly accepted Undergraduate/Graduate students in international Admission, Spring 2015

January 23, 2015 | Hit 2

Please visit the website below and click "TUITION PAYMENT FORM" and you can get your "Tuition payment"

[https://world.snu.ac.kr/index2.jsp]

- ▶ Printout 'Form of Tuition fee'
  - Undergraduate: January 23, 2015~February 3, 2015
  - Graduate: January 26, 2015~February 6, 2015
- ► Tuition Fees Payment

form'(two pages).

- Undergraduate: January 30, 2015~February 3, 2015 09:00~16:00
- Graduate: February 2, 2015~February 6, 2015 09:00~16:00
- \* Local time in Korea

3. Click button on'Tuition Payment Form'

학사신입학-Undergraduate Freshman / 대학원-Graduate program



4. Enter Date of birth(yymmdd)/Application number, Click 'Search'



## 5. Click button on '고지서 출력(Print)'



#### 6. Check personal information



## 7. After check agreement, click 'submit', then print out <Form of tuition fee>