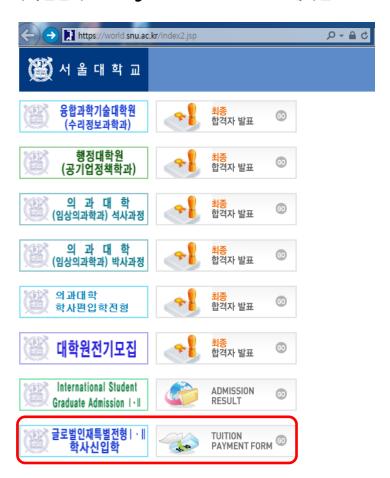

## 2. Click URL 'https://world.snu.ac.kr/index2.jsp'

- Undergraduate: January 30, 2015~February 3, 2015 09:00~16:00
- Graduate: February 2, 2015~February 6, 2015 09:00~16:00
- \* Local time in Korea

3. Click button on'Tuition Payment Form'

학사신입학-Undergraduate Freshman / 대학원-Graduate program