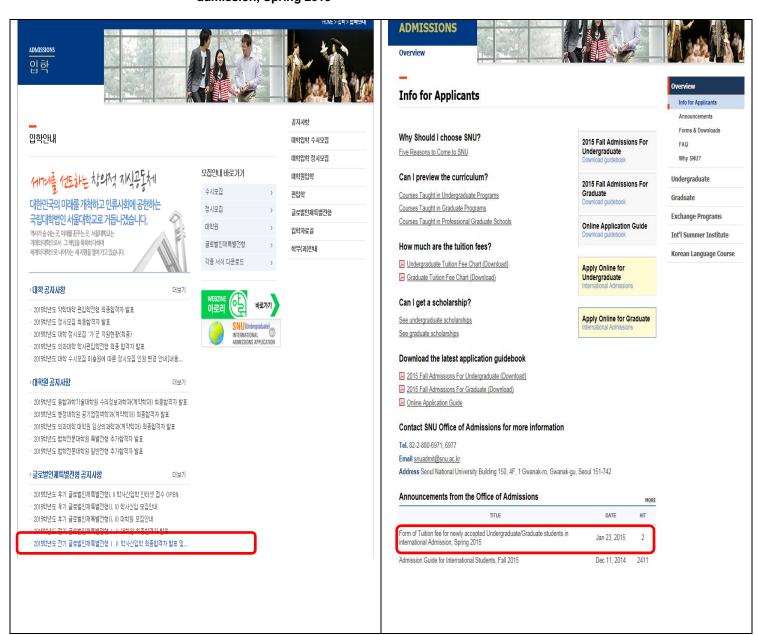

#### 1. Visit website of SNU -Admissions

http://admission.snu.ac.kr: 2015학년도 전기 글로벌인재특별전형 I . II 학사신입학 최종합격자 발표및등록금고지서출력 http://en.snu.ac.kr/apply/info: Form of Tuition fee for newly accepted Undergraduate/Graduate students in international admission, Spring 2015