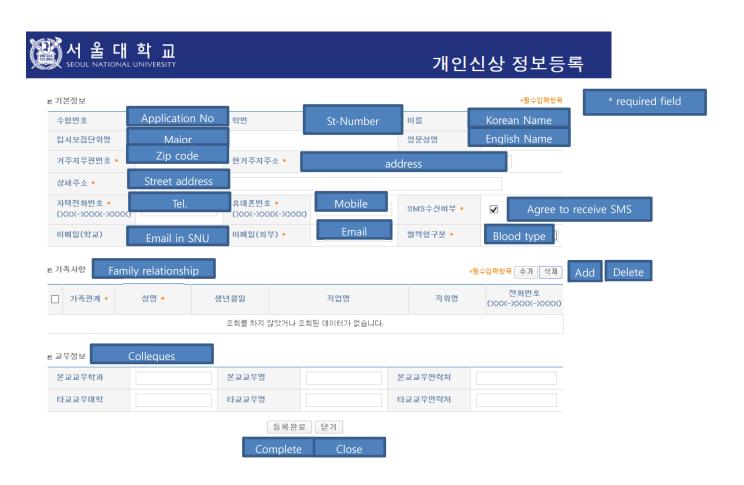

e/Graduate students in international Admission, Spring 2015

January 23, 2015 | Hit 2

Please visit the website below and click "TUITION PAYMENT FORM" and you can get your "Tuition payment"

[https://world.snu.ac.kr/index2.jsp]

- ▶ Printout 'Form of Tuition fee'
  - Undergraduate: January 23, 2015~February 3, 2015
  - Graduate: January 26, 2015~February 6, 2015
- ► Tuition Fees Payment

form'(two pages).

- Undergraduate: January 30, 2015~February 3, 2015 09:00~16:00
- Graduate: February 2, 2015~February 6, 2015 09:00~16:00
- \* Local time in Korea

3. Click button on'Tuition Payment Form'

학사신입학-Undergraduate Freshman / 대학원-Graduate program



4. Enter Date of birth(yymmdd)/Application number, Click 'Search'



## 5. Click button on '고지서 출력(Print)'



#### 6. Check personal information



## 7. After check agreement, click 'submit', then print out <Form of tuition fee>