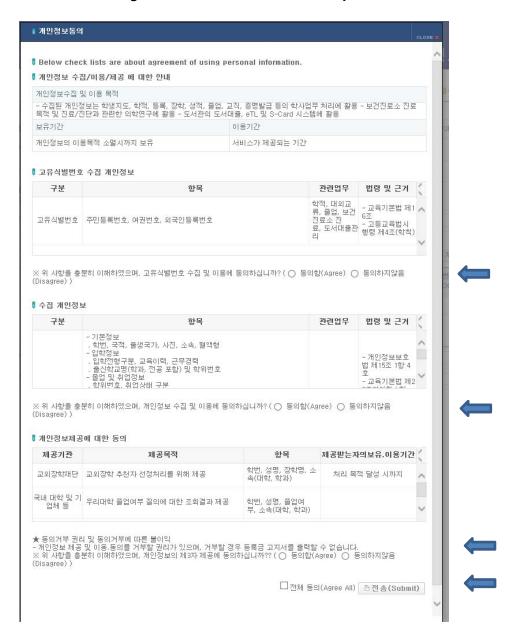

## 7. After check agreement, click 'submit', then print out <Form of tuition fee>