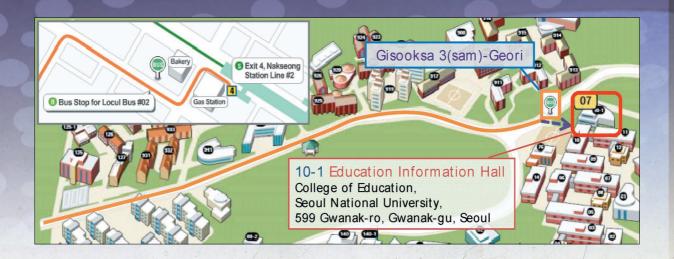

## Foreign Language and Multicultural Education in a Globalizing World

VenueEducation Information Hall (10-1), Seoul National UniversityDatesSeptember 9-10, 2011

Host SNU Korea-EU ICI ECP Consortium, Foreign Language Education Research Institute, National Center for Multicultural Education